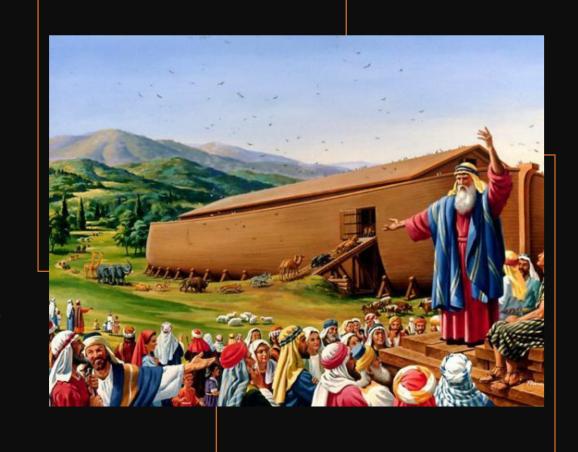

## CATALOGUE#2001-0007 ROSARY DOME #I THE FALL OF ADAM and EVE

(Genesis 3:1-15)

Mural of Noah Mocked by the People Location: Upper Ceiling above Window#1 of Dome#1

Sponsorship status: Still Available

Donations status: