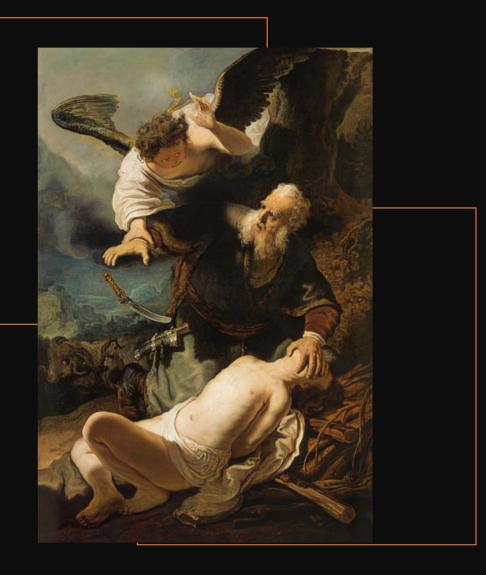

## CATALOGUE#2001-0012 ROSARY DOME #1 THE FALL OF ADAM and EVE

(Genesis 3:1-15)

Wall Panel#3 Mural/Mosaic tiles of Abraham and Isaac

Sponsorship status: Still Available Donations status: