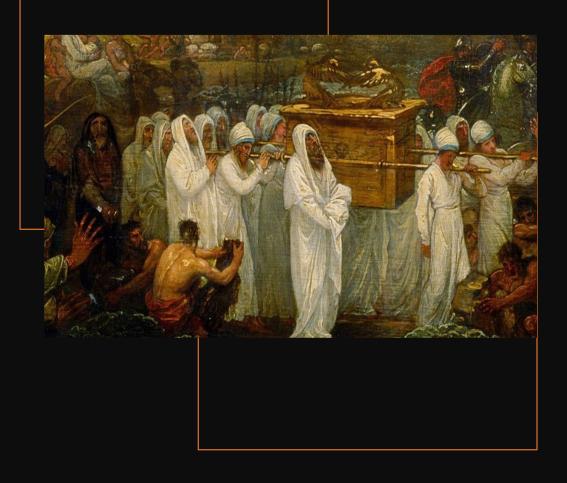

## CATALOGUE#2001-0009 ROSARY DOME #1 THE FALL OF ADAM and EVE

(Genesis 3:1-15)

Mural of the Ark of the Covenant Location: Upper Ceiling above Window#2 of Dome#1

Sponsorship status: Still Available Donations status: