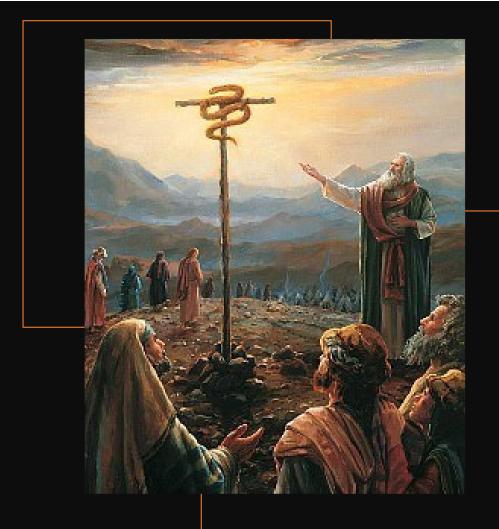

## CATALOGUE#2001-0008 ROSARY DOME #I THE FALL OF ADAM and EVE

(Genesis 3:1-15)

Mural of Serpent Statue of Moses Location: Upper Ceiling above the exit door of Dome#1

Sponsorship status: Still Available Donations status: