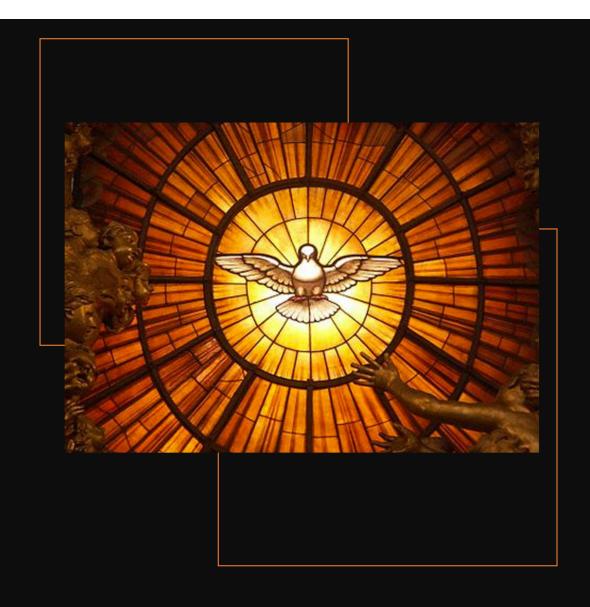

## CATALOGUE#2001-0003 ROSARY DOME #I THE FALL OF ADAM and EVE

(Genesis 3:1-15)

Fiberglass Image of Holy Spirit Location: Oculus of the Dome Ceiling of Dome#1

Sponsorship status: Taken & already installed Donations status: