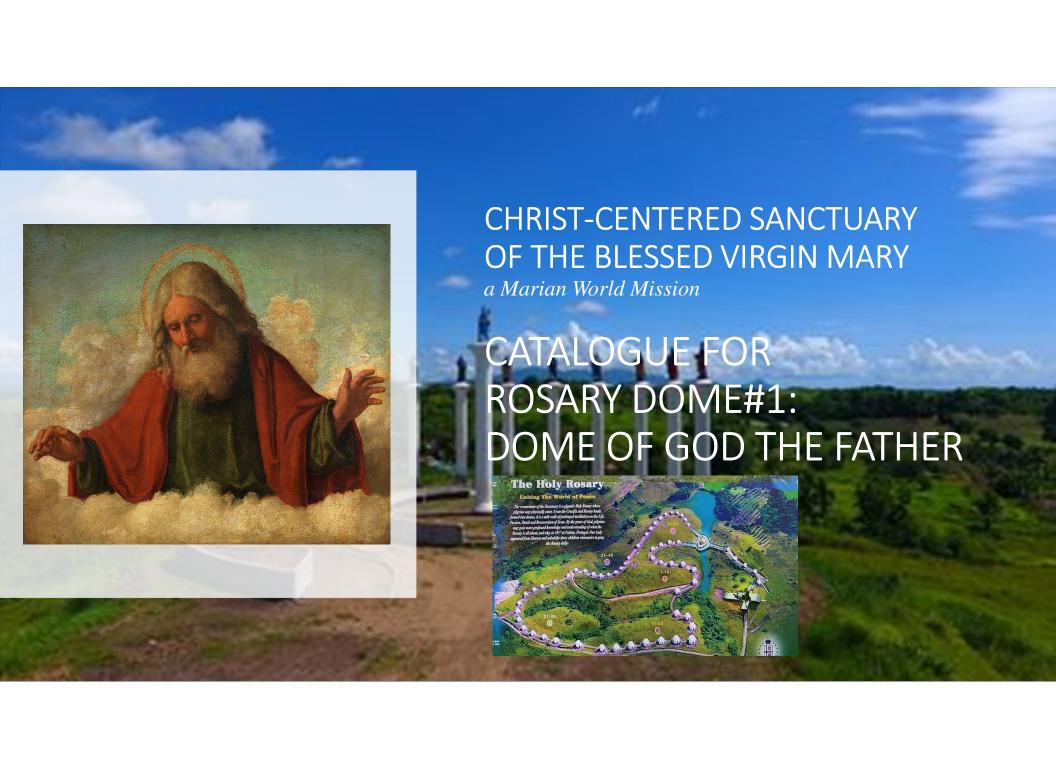

## CATALOGUE#2001-0001 ROSARY DOME #1 THE FALL OF ADAM and EVE

(Genesis 3:1-15)

Rosary Dome Construction Location: Rosary Hill

Sponsorship status:
Already Taken
Donations status:
Still open for any anyone and amount

## CATALOGUE#2001-0002 ROSARY DOME #I THE FALL OF ADAM and EVE

(Genesis 3:1-15)

Mural of God the Father Location: Upper Ceiling above the Main Entrance of Dome#1

Sponsorship status: Still Available Donations status: