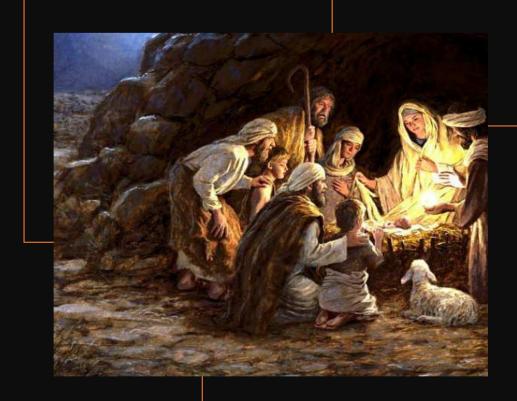

# **CATALOGUE#2003-0006 ROSARY DOME#3** THE BIRTH OF **JESUS** (Luke 2:1-14)

Life-size statue of Infant Jesus and the Manger Location: Center of Dome#3

### CATALOGUE#2003-0007 ROSARY DOME#3 THE BIRTH OF JESUS

(Luke 2:1-14)

Life-size statue of Shepherd#1 Location: Center of Dome#3

### CATALOGUE#2003-0008 ROSARY DOME#3 THE BIRTH OF JESUS

(Luke 2:1-14)

Life-size statue of Shepherd#2 Location: Center of Dome#3

### CATALOGUE#2003-0009 ROSARY DOME#3 THE BIRTH OF JESUS

(Luke 2:1-14)

Life-size statue of Shepherd#3 Location: Center of Dome#3

### CATALOGUE#2003-0010 ROSARY DOME#3 THE BIRTH OF JESUS

(Luke 2:1-14)

Life-size statue of Shepherd#4 Location: Center of Dome#3