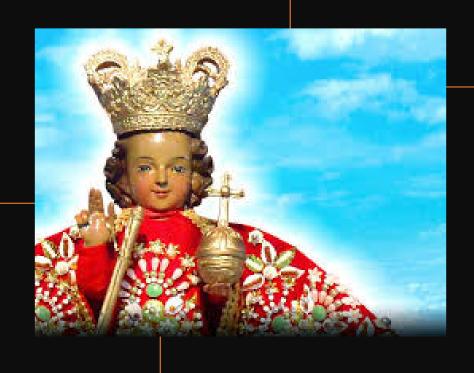

# **CATALOGUE#2003-0015 ROSARY DOME#3** THE BIRTH OF **JESUS** (Luke 2:1-14)

Mural/Mosaic tile of Santo Nino Location: Panel#2 Upper Ceiling (above exit door)