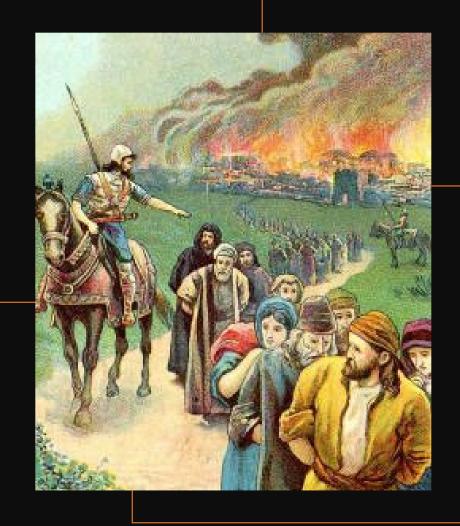

# **CATALOGUE#2003-0016 ROSARY DOME#3** THE BIRTH OF JESUS (Luke 2:1-14)

Mural/Mosaic tile of the Babylonian Exile Location: Upper Ceiling (above Window#2)

Donation status: Available Location status: