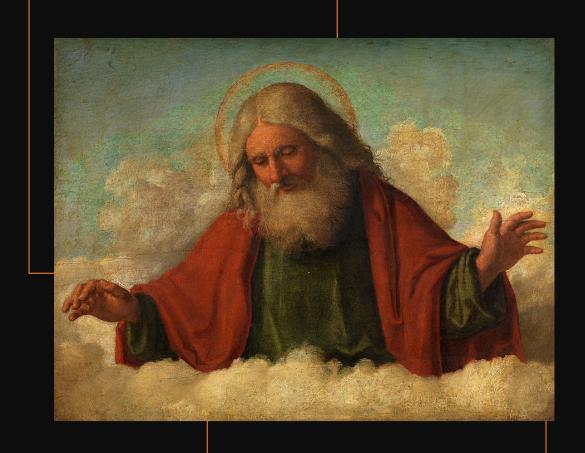

# **CATALOGUE#2003-0002 ROSARY DOME#3** THE BIRTH OF **JESUS** (Luke 2:1-14)

Mural of God the Father Location: Ceiling above the Main Entrance of Dome#3