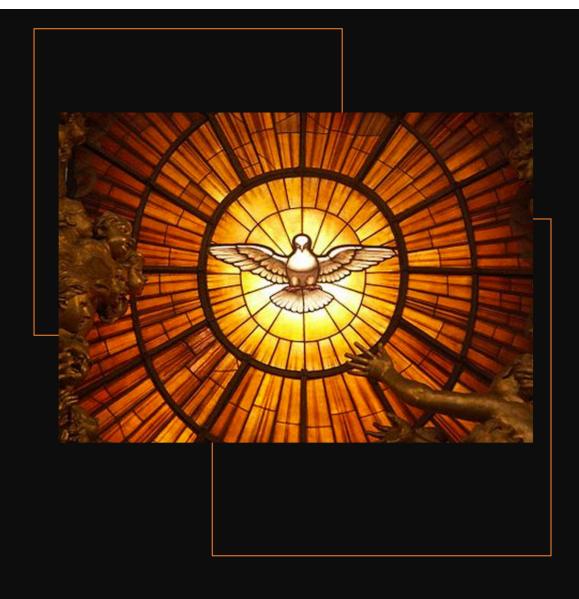

# **CATALOGUE#2003-0003 ROSARY DOME#3** THE BIRTH OF **JESUS** (Luke 2:1-14)

Fiberglass Image of Holy Spirit Location: Oculus of the Dome Ceiling of Dome#3

Donation status: Donated by anonymous donors Location status: Installed