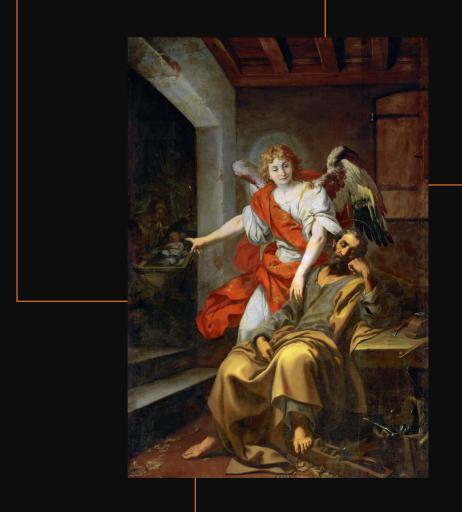

### CATALOGUE#2003-0018 ROSARY DOME#3 THE BIRTH OF JESUS

(Luke 2:1-14)

Mural/Mosaic tiles of Dream of Saint Joseph Location: Wall Panel#2 of Dome#3