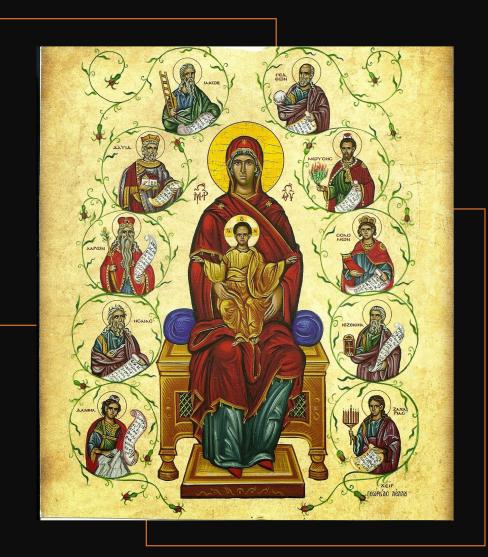

# **CATALOGUE#2003-0014 ROSARY DOME#3** THE BIRTH OF **JESUS** (Luke 2:1-14)

Mural/Mosaic tile of the Genealogy of Jesus from Abraham to Joseph Location: Upper Ceiling (above Window#1)

Donation status: Available Location status: