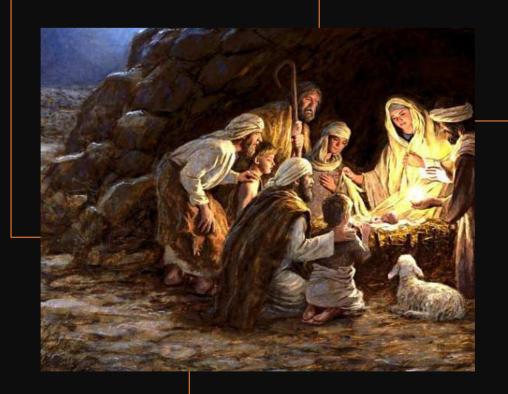

# **CATALOGUE#2003-0006 ROSARY DOME#3** THE BIRTH OF **JESUS** (Luke 2:1-14)

Life-size statue of Infant Jesus and the Manger Location: Center of Dome#3

### CATALOGUE#2003-0007 ROSARY DOME#3 THE BIRTH OF JESUS

(Luke 2:1-14)

Life-size statue of Shepherd#1 Location: Center of Dome#3

### CATALOGUE#2003-0008 ROSARY DOME#3 THE BIRTH OF JESUS

(Luke 2:1-14)

Life-size statue of Shepherd#2 Location: Center of Dome#3

### CATALOGUE#2003-0009 ROSARY DOME#3 THE BIRTH OF JESUS

(Luke 2:1-14)

Life-size statue of Shepherd#3 Location: Center of Dome#3

### CATALOGUE#2003-0010 ROSARY DOME#3 THE BIRTH OF JESUS

(Luke 2:1-14)

Life-size statue of Shepherd#4 Location: Center of Dome#3