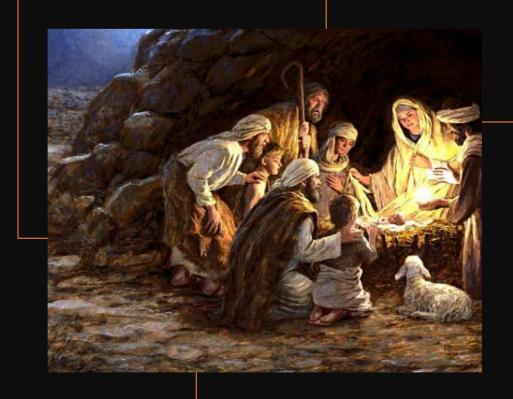

# **CATALOGUE#2003-0006 ROSARY DOME#3** THE BIRTH OF **JESUS** (Luke 2:1-14)

Life-size statue of Infant Jesus and the Manger Location: Center of Dome#3

### CATALOGUE#2003-0007 ROSARY DOME#3 THE BIRTH OF JESUS

(Luke 2:1-14)

Life-size statue of Shepherd#1 Location: Center of Dome#3

### CATALOGUE#2003-0008 ROSARY DOME#3 THE BIRTH OF JESUS

(Luke 2:1-14)

Life-size statue of Shepherd#2 Location: Center of Dome#3

### CATALOGUE#2003-0009 ROSARY DOME#3 THE BIRTH OF JESUS

(Luke 2:1-14)

Life-size statue of Shepherd#3 Location: Center of Dome#3

### CATALOGUE#2003-0010 ROSARY DOME#3 THE BIRTH OF JESUS

(Luke 2:1-14)

Life-size statue of Shepherd#4 Location: Center of Dome#3

### CATALOGUE#2003-0011 ROSARY DOME#3 THE BIRTH OF JESUS

(Luke 2:1-14)

Life-size statue of Shepherd Boy#1 Location: Center of Dome#3

### CATALOGUE#2003-0012 ROSARY DOME#3 THE BIRTH OF JESUS

(Luke 2:1-14)

Life-size statue of Shepherd Boy#2 Location: Center of Dome#3

### CATALOGUE#2003-0013 ROSARY DOME#3 THE BIRTH OF JESUS

(Luke 2:1-14)

Life-size statue of Sheep 1&2 Location: Center of Dome#3