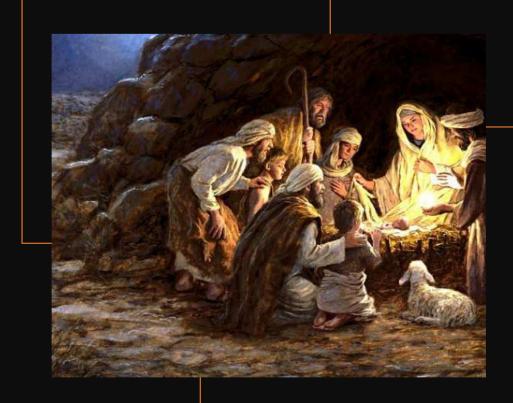

# **CATALOGUE#2003-0006 ROSARY DOME#3** THE BIRTH OF **JESUS** (Luke 2:1-14)

Life-size statue of Infant Jesus and the Manger Location: Center of Dome#3

### CATALOGUE#2003-0007 ROSARY DOME#3 THE BIRTH OF JESUS

(Luke 2:1-14)

Life-size statue of Shepherd#1 Location: Center of Dome#3

### CATALOGUE#2003-0008 ROSARY DOME#3 THE BIRTH OF JESUS

(Luke 2:1-14)

Life-size statue of Shepherd#2 Location: Center of Dome#3

### CATALOGUE#2003-0009 ROSARY DOME#3 THE BIRTH OF JESUS

(Luke 2:1-14)

Life-size statue of Shepherd#3 Location: Center of Dome#3

### CATALOGUE#2003-0010 ROSARY DOME#3 THE BIRTH OF JESUS

(Luke 2:1-14)

Life-size statue of Shepherd#4 Location: Center of Dome#3

### CATALOGUE#2003-0011 ROSARY DOME#3 THE BIRTH OF JESUS

(Luke 2:1-14)

Life-size statue of Shepherd Boy#1 Location: Center of Dome#3

### CATALOGUE#2003-0012 ROSARY DOME#3 THE BIRTH OF JESUS

(Luke 2:1-14)

Life-size statue of Shepherd Boy#2 Location: Center of Dome#3

### CATALOGUE#2003-0013 ROSARY DOME#3 THE BIRTH OF JESUS

(Luke 2:1-14)

Life-size statue of Sheep 1&2 Location: Center of Dome#3