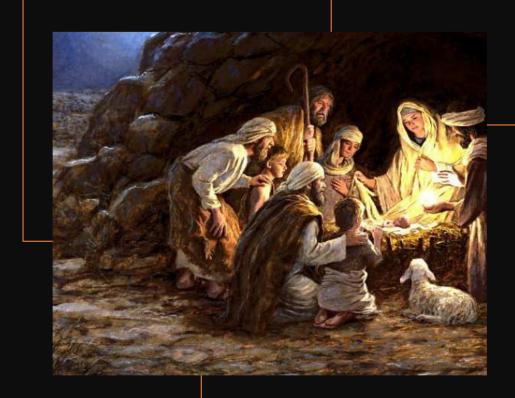

# **CATALOGUE#2003-0006 ROSARY DOME#3** THE BIRTH OF **JESUS** (Luke 2:1-14)

Life-size statue of Infant Jesus and the Manger Location: Center of Dome#3

### CATALOGUE#2003-0007 ROSARY DOME#3 THE BIRTH OF JESUS

(Luke 2:1-14)

Life-size statue of Shepherd#1 Location: Center of Dome#3

### CATALOGUE#2003-0008 ROSARY DOME#3 THE BIRTH OF JESUS

(Luke 2:1-14)

Life-size statue of Shepherd#2 Location: Center of Dome#3

### CATALOGUE#2003-0009 ROSARY DOME#3 THE BIRTH OF JESUS

(Luke 2:1-14)

Life-size statue of Shepherd#3 Location: Center of Dome#3

### CATALOGUE#2003-0010 ROSARY DOME#3 THE BIRTH OF JESUS

(Luke 2:1-14)

Life-size statue of Shepherd#4 Location: Center of Dome#3

### CATALOGUE#2003-0011 ROSARY DOME#3 THE BIRTH OF JESUS

(Luke 2:1-14)

Life-size statue of Shepherd Boy#1 Location: Center of Dome#3

### CATALOGUE#2003-0012 ROSARY DOME#3 THE BIRTH OF JESUS

(Luke 2:1-14)

Life-size statue of Shepherd Boy#2 Location: Center of Dome#3

### CATALOGUE#2003-0013 ROSARY DOME#3 THE BIRTH OF JESUS

(Luke 2:1-14)

Life-size statue of Sheep 1&2 Location: Center of Dome#3