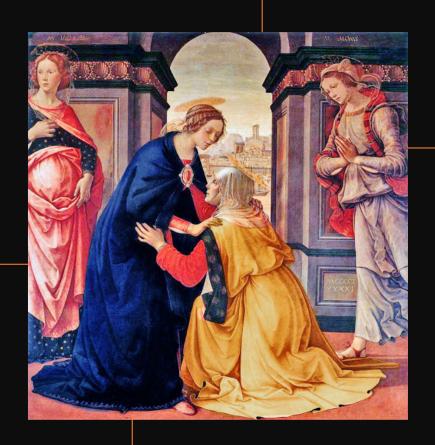

### CATALOGUE#2003-0017 ROSARY DOME#3 THE BIRTH OF JESUS

(Luke 2:1-14)

Mural/Mosaic tile of Visitation of Mary to Elizabeth Location: Wall Panel#1 of Dome#3