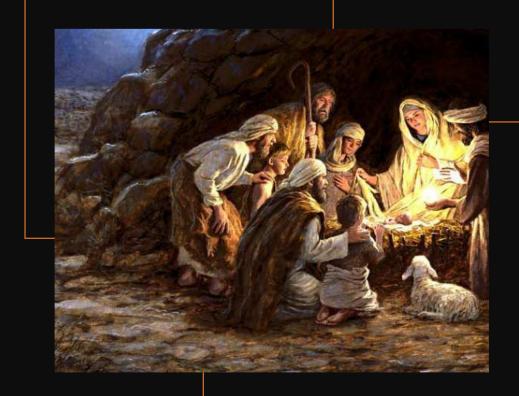

# **CATALOGUE#2003-0006 ROSARY DOME#3** THE BIRTH OF **JESUS** (Luke 2:1-14)

Life-size statue of Infant Jesus and the Manger Location: Center of Dome#3

### CATALOGUE#2003-0007 ROSARY DOME#3 THE BIRTH OF JESUS

(Luke 2:1-14)

Life-size statue of Shepherd#1 Location: Center of Dome#3

### CATALOGUE#2003-0008 ROSARY DOME#3 THE BIRTH OF JESUS

(Luke 2:1-14)

Life-size statue of Shepherd#2 Location: Center of Dome#3

### CATALOGUE#2003-0009 ROSARY DOME#3 THE BIRTH OF JESUS

(Luke 2:1-14)

Life-size statue of Shepherd#3 Location: Center of Dome#3

### CATALOGUE#2003-0010 ROSARY DOME#3 THE BIRTH OF JESUS

(Luke 2:1-14)

Life-size statue of Shepherd#4 Location: Center of Dome#3

### CATALOGUE#2003-0011 ROSARY DOME#3 THE BIRTH OF JESUS

(Luke 2:1-14)

Life-size statue of Shepherd Boy#1 Location: Center of Dome#3

### CATALOGUE#2003-0012 ROSARY DOME#3 THE BIRTH OF JESUS

(Luke 2:1-14)

Life-size statue of Shepherd Boy#2 Location: Center of Dome#3

### CATALOGUE#2003-0013 ROSARY DOME#3 THE BIRTH OF JESUS

(Luke 2:1-14)

Life-size statue of Sheep 1&2 Location: Center of Dome#3