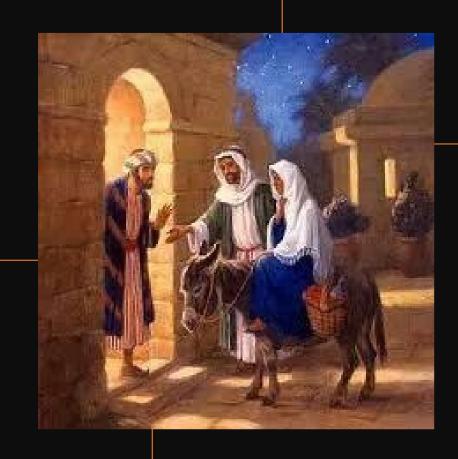

# **CATALOGUE#2003-0019 ROSARY DOME#3** THE BIRTH OF **JESUS** (Luke 2:1-14)

Mural/Mosaic tiles of Saint Joseph and Mary in Bettlehem Location: Wall Panel#3 of Dome#3