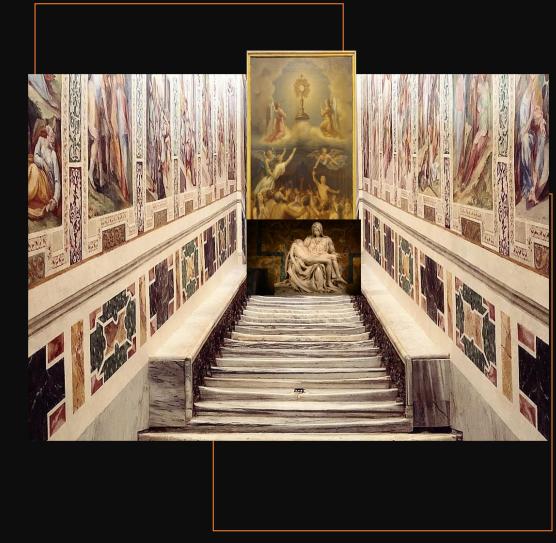

## CATALOGUE#1000-0025 MURALS/MOSAIC TILES OF HOLY EAUCHARIST, ANGELS AND SOULS

Location:

Wall Panel#23 Central wall panel on Top of the Holy Steps behind the Pieta statue, most visible as pilgrims climb the Scala Santa in the Interior of the Holy Rosary Cross Building

#### Description:

3.5X4.5 meters murals mixed with mosaic tiles of the Holy Eucharist, Angels in Veneration and bringing souls to Heaven. This depicts the true Mission of Marian World – to save many souls.

# CATALOGUE#1000-0026 THE PIETA

Location:

Central Image on Top of the Holy Steps in the Interior of the Holy Rosary Cross Building

Description: Replica of the Life-size statue of the Pieta at Saint Peter Basilica in Rome

# CATALOGUE#1000-0027 SCALA SANCTA

Location: Central steps in the Interior of the Holy Rosary Cross Building

Description: Penitential Steps replicating the Holy Steps of Scala Sancta in Rome