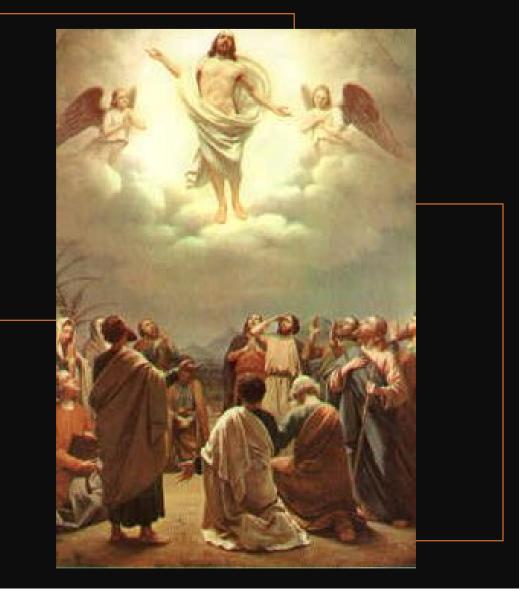

## CATALOGUE#1000-0013 Mural/Mosaic tiles of the Ascension of Jesus Christ

Location: Wall Panel#11 – Interior of the Holy Rosary Cross Building

#### Description:

3x4 meters mural painting mixed with mosaic tiles featuring the Creed clause "...He ascended into Heaven ..."