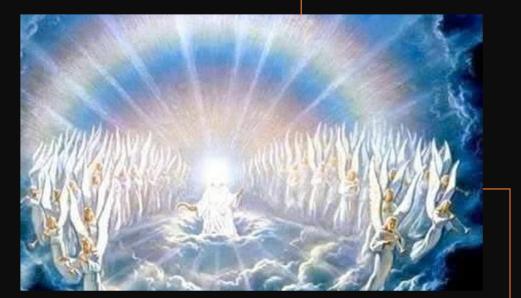

## CATALOGUE#1000-0025 MURALS/MOSAIC TILES OF HOLY EAUCHARIST, ANGELS AND SOULS

Location:

Wall Panel#23 Central wall panel on Top of the Holy Steps behind the Pieta statue, most visible as pilgrims climb the Scala Santa in the Interior of the Holy Rosary Cross Building

#### Description:

3.5X4.5 meters murals mixed with mosaic tiles of the Holy Eucharist, Angels in Veneration and bringing souls to Heaven. This depicts the true Mission of Marian World – to save many souls.