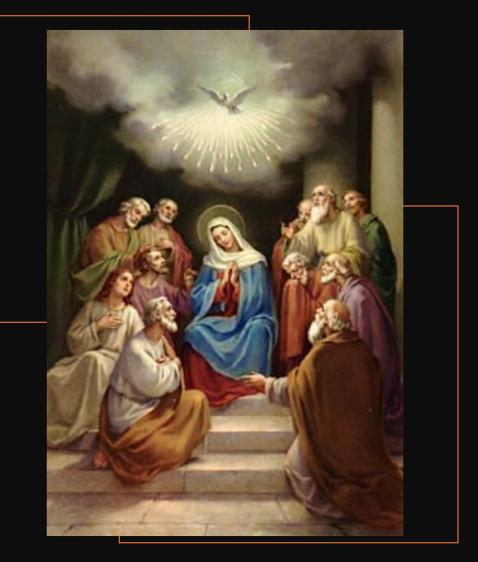

## CATALOGUE#1000-0016 Mural/Mosaic tiles of Holy Spirit

Location: Wall Panel#14 – Interior of the Holy Rosary Cross Building

**Description**:

3x4 meters mural painting mixed with mosaic tiles featuring the Creed clause "....I believe in the Holy Spirit, the Lord, the giver of life who proceeds from the Father and the Son..."

## CATALOGUE#1000-0017 Mural/Mosaic tiles of Holy Spirit

#### Location:

Wall Panel#15 – Interior of the Holy Rosary Cross Building

#### Description:

3x4 meters mural painting mixed with mosaic tiles featuring the Creed clause "...With the Father and the Son He is worshipped and glorified. He was spoken through the prophets..."