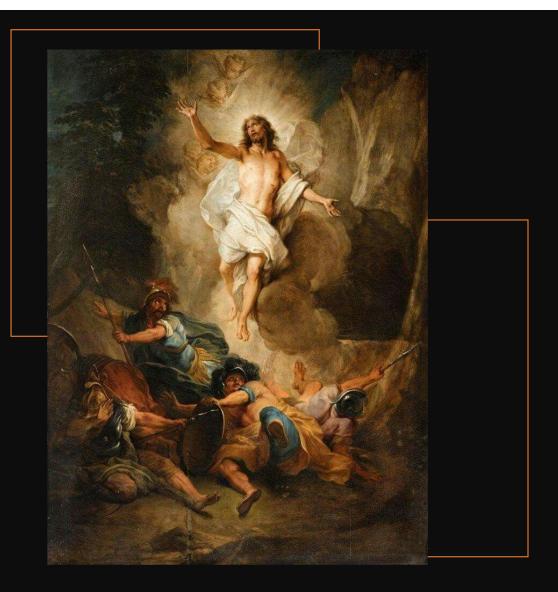

## CATALOGUE#1000-0012 Mural/Mosaic tiles of the Resurrection of Jesus Christ

Location: Wall Panel#10 – Interior of the Holy Rosary Cross Building

#### **Description**:

3x4 meters mural painting mixed with mosaic tiles featuring the Creed clause "...On the third day He rose again in accordance with the Scriptures..."