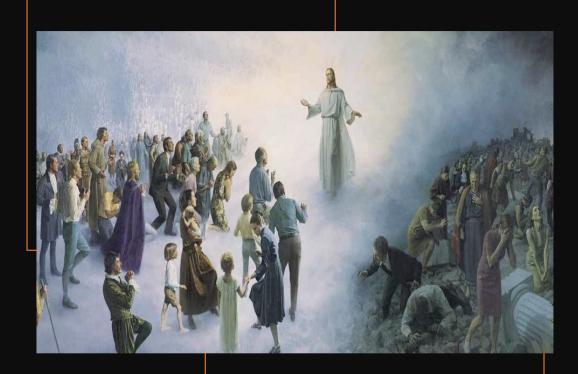

# CATALOGUE#1000-0015 Mural/Mosaic tiles of Second Coming of Jesus

Location: Wall Panel#13 –Interior of the Holy Rosary Cross Building

Description:

3x4 meters mural painting mixed with mosaic tiles featuring the Creed clause "...He will come again in glory to judge the living and the dead and His kingdom will have no end..."