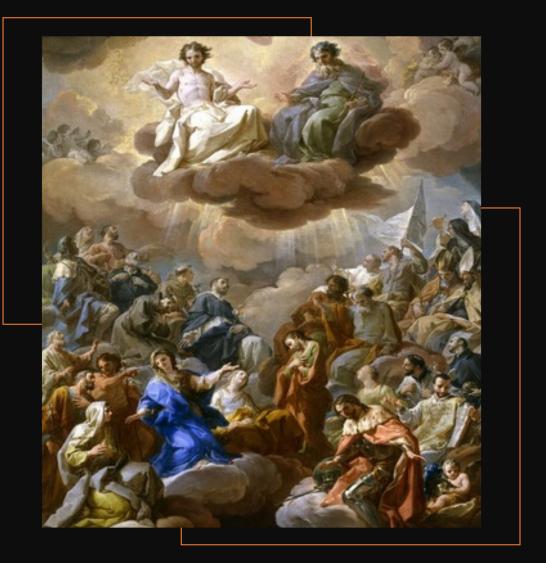

## CATALOGUE#1000-0021 Mural/Mosaic tiles of Life with Angels and Saints in Heaven

#### Location:

Wall Panel#19 – Interior of the Holy Rosary Cross Building

#### Description:

3x4 meters mural painting mixed with mosaic tiles featuring the Creed clause "...and the life of the world to come. Amen"