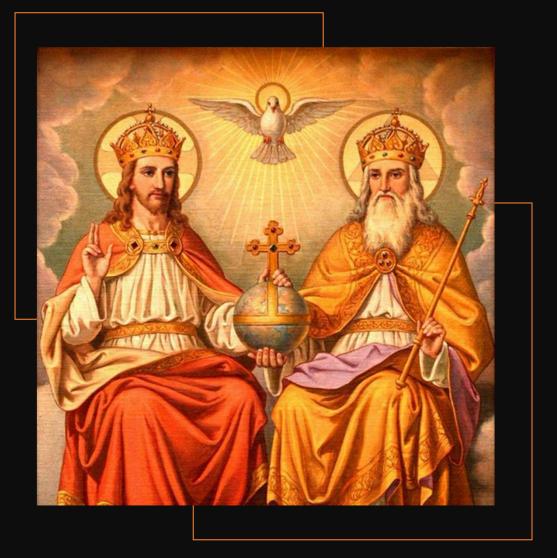

## CATALOGUE#1000-0014 Mural/Mosaic tiles of Jesus Christ seated at the right hand the Father

Location: Wall Panel#12 – Interior of the Holy Rosary Cross Building

#### Description:

3x4 meters mural painting mixed with mosaic tiles featuring the Creed clause "...and is seated at the right hand of the Father..."