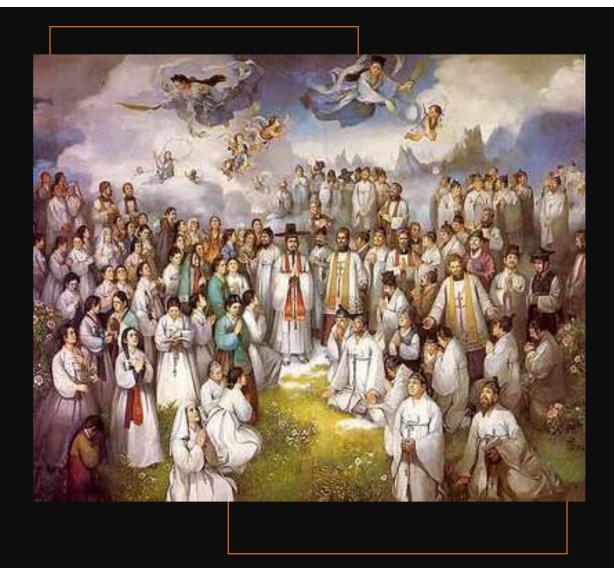

## CATALOGUE#1000-0003 Murals/Mosaic tiles of the Most Holy Trinity

#### **Description**:

3x4 meters mural painting mixed with mosaic tiles featuring the Creed clause "In the name of the Father, and of the Son, and of the Holy Spirit..."