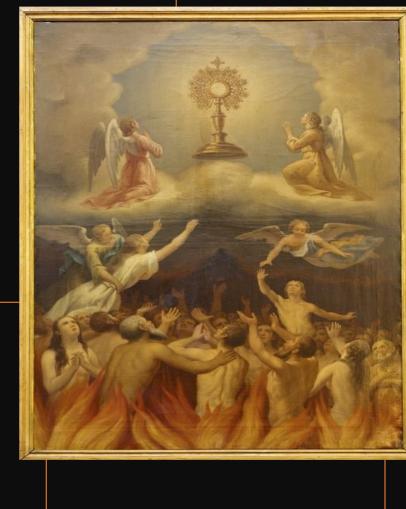

## CATALOGUE#1000-0025 MURALS/MOSAIC TILES OF HOLY EAUCHARIST, ANGELS AND SOULS

Location:

Wall Panel#23 Central wall panel on Top of the Holy Steps behind the Pieta statue, most visible as pilgrims climb the Scala Santa in the Interior of the Holy Rosary Cross Building

#### Description:

3.5X4.5 meters murals mixed with mosaic tiles of the Holy Eucharist, Angels in Veneration and bringing souls to Heaven. This depicts the true Mission of Marian World – to save many souls.