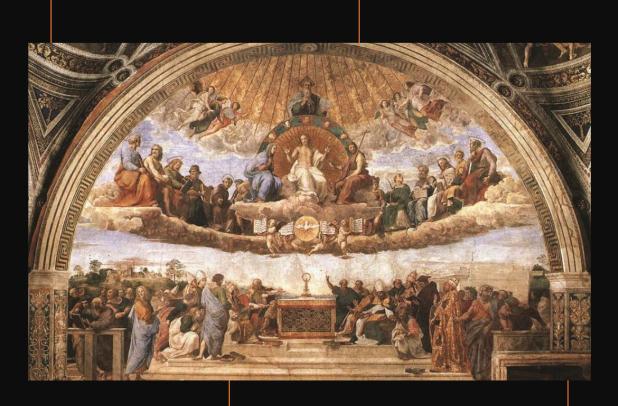

## CATALOGUE#1000-0025 MURALS/MOSAIC TILES OF HOLY EAUCHARIST, ANGELS AND SOULS

Location:

Wall Panel#23 Central wall panel on Top of the Holy Steps behind the Pieta statue, most visible as pilgrims climb the Scala Santa in the Interior of the Holy Rosary Cross Building

#### Description:

3.5X4.5 meters murals mixed with mosaic tiles of the Holy Eucharist, Angels in Veneration and bringing souls to Heaven. This depicts the true Mission of Marian World – to save many souls.