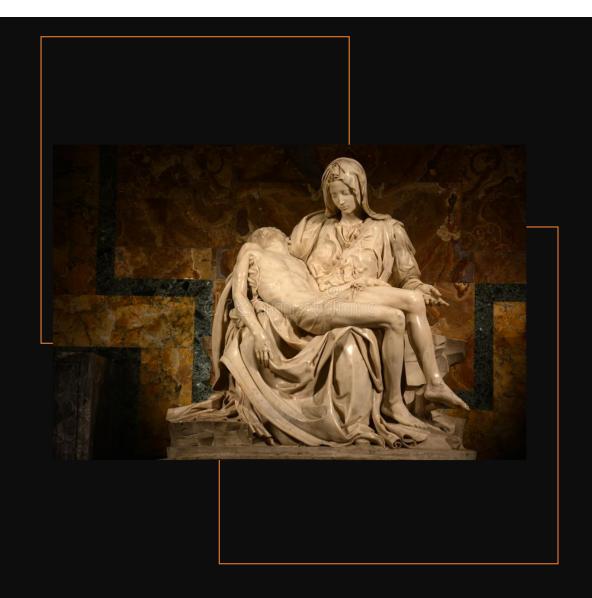

# CATALOGUE#1000-0026 THE PIETA

Location:

Central Image on Top of the Holy Steps in the Interior of the Holy Rosary Cross Building

Description: Replica of the Life-size statue of the Pieta at Saint Peter Basilica in Rome