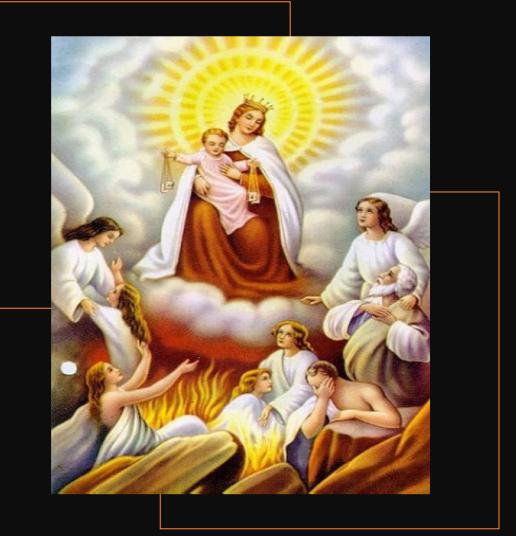

## CATALOGUE#1000-0024 Mural/Mosaic tiles of Our Lady of Mt. Carmel and Souls in Purgatory

Location: Wall Panel#22 – Interior of the Holy Rosary Cross Building

**Description**:

3x4 meters mural painting mixed with mosaic tiles featuring the Jesus and the souls in Purgatory