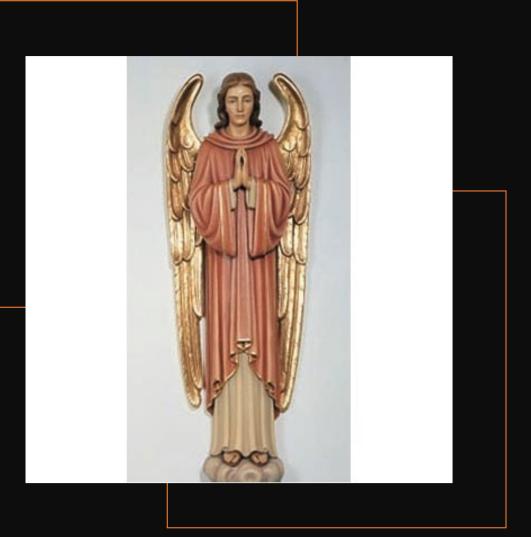

# CATALOGUE#1000-0030 HOLY ANGEL 3

Location: Lower Entrance of the Holy Rosary Cross

Description: Life-size statue of Holy Angel#3

# CATALOGUE#1000-0031 HOLY ANGEL 4

Location: Lower Entrance of the Holy Rosary Cross

Description: Life-size statue of Holy Angel#4

# CATALOGUE#1000-0032 HOLY ANGEL 5

Location: Exit Door of the Holy Rosary Cross

Description: Life-size statue of Holy Angel#5

## CATALOGUE#1000-0033 HOLY ANGEL 6

Location: Exit Door of the Holy Rosary Cross

Description: Life-size statue of Holy Angel#6