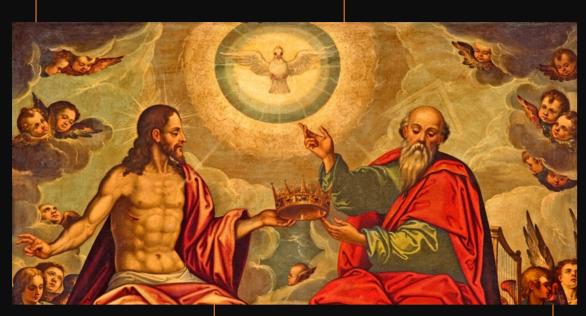

## CATALOGUE#1000-0014 Mural/Mosaic tiles of Jesus Christ seated at the right hand the Father

Location: Wall Panel#12 – Interior of the Holy Rosary Cross Building

#### Description:

3x4 meters mural painting mixed with mosaic tiles featuring the Creed clause "...and is seated at the right hand of the Father..."