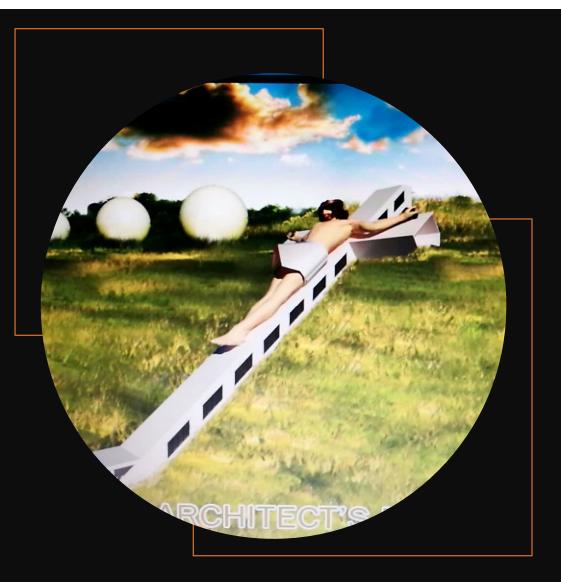

# CATALOGUE#1000-0001 The Holy Rosary Cross Building

Location: Holy Rosary Hills, Marian World Mission Sanctuary

Description: 50 x 6.15 meters long concrete building of the Holy Rosary Cross slanting on a central hill at the Sanctuary

# CATALOGUE#1000-0002 The Crucified Body of Jesus

Location: Holy Rosary Hills, Marian World Mission Sanctuary

Description: 33-meter high fiberglass statue of the Crucified Body of Jesus mounted on the Cross