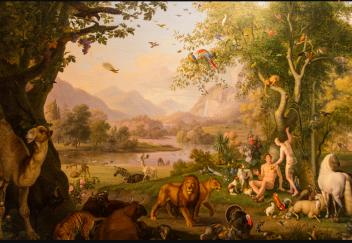

## CATALOGUE#1000-0005 Murals/Mosaic tiles of God's Creation

Location: Wall Panel#3 – Interior of the Holy Rosary Cross Building

Description:

3x4 meters mural painting mixed with mosaic tiles featuring the Creed clause "...Creator of Heaven and Earth.."

#### Description:

3x4 meters mural painting mixed with mosaic tiles featuring the Creed clause "...of all that is seen and unseen..."