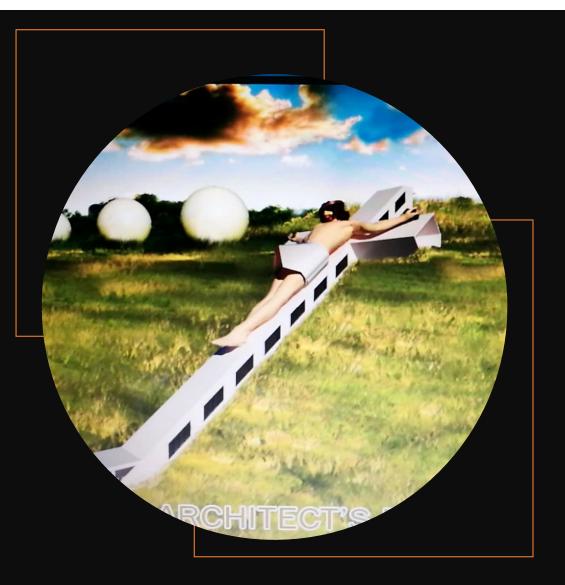

# CATALOGUE#1000-0001 The Holy Rosary Cross Building

Location: Holy Rosary Hills, Marian World Mission Sanctuary

Description: 50 x 6.15 meters long concrete building of the Holy Rosary Cross slanting on a central hill at the Sanctuary

# CATALOGUE#1000-0002 The Crucified Body of Jesus

Location: Holy Rosary Hills, Marian World Mission Sanctuary

Description: 33-meter high fiberglass statue of the Crucified Body of Jesus mounted on the Cross