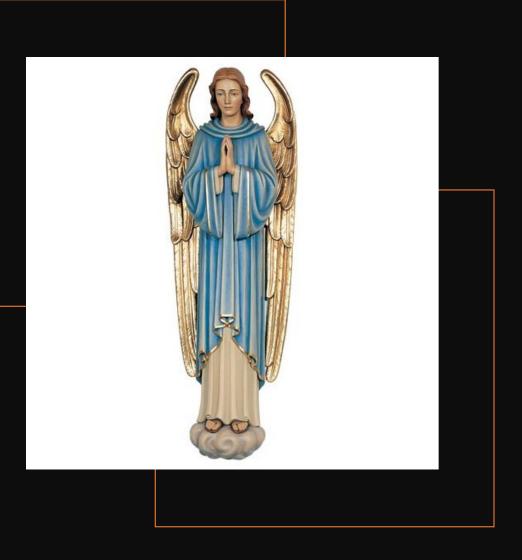

# CATALOGUE#1000-0028 HOLY ANGEL I

Location: Main Entrance of the Holy Rosary Cross

Description: Life-size statue of Holy Angel#1

## CATALOGUE#1000-0029 HOLY ANGEL 2

Location: Main Entrance of the Holy Rosary Cross

Description: Life-size statue of Holy Angel#2

# CATALOGUE#1000-0030 HOLY ANGEL 3

Location: Lower Entrance of the Holy Rosary Cross

Description: Life-size statue of Holy Angel#3

# CATALOGUE#1000-0031 HOLY ANGEL 4

Location: Lower Entrance of the Holy Rosary Cross

Description: Life-size statue of Holy Angel#4

# CATALOGUE#1000-0032 HOLY ANGEL 5

Location: Exit Door of the Holy Rosary Cross

Description: Life-size statue of Holy Angel#5

## CATALOGUE#1000-0033 HOLY ANGEL 6

Location: Exit Door of the Holy Rosary Cross

Description: Life-size statue of Holy Angel#6