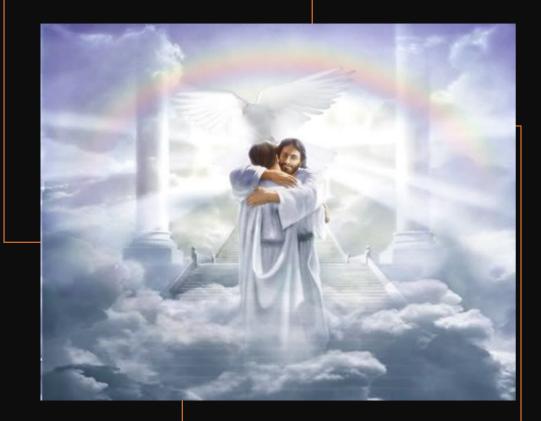

## CATALOGUE#1000-0022 Mural/Mosaic tiles of Gate to Heaven

Location: Wall Panel#20 – Interior of the Holy Rosary Cross Building

Description: 3x4 meters mural painting mixed with mosaic tiles featuring the Gate to Heaven