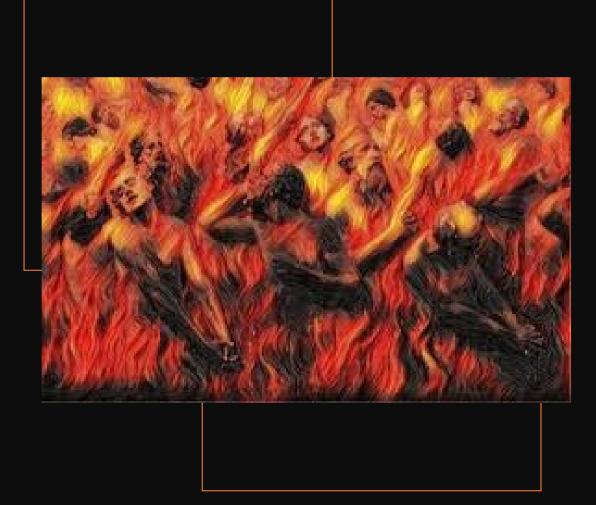

## CATALOGUE#1000-0021 Mural/Mosaic tiles of Hell

Location: Wall Panel#21 – Interior of the Holy Rosary Cross Building

Description:

3x4 meters mural painting mixed with mosaic tiles featuring the Gate to Hell