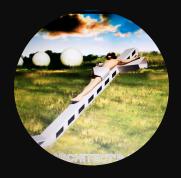

# CATALOGUE#1000-0002 The Crucified Body of Jesus

Location: Holy Rosary Hills, Marian World Mission Sanctuary

Description: 33-meter high fiberglass statue of the Crucified Body of Jesus mounted on the Cross

Donation status: Available Location status: