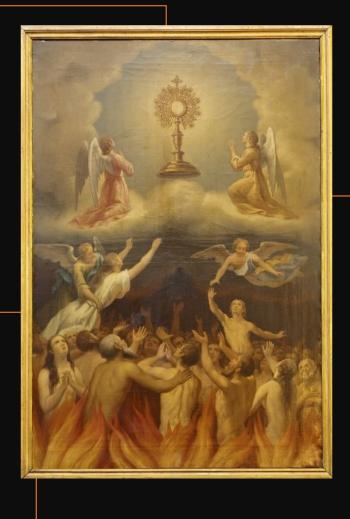

### CATALOGUE#1000-0025 Mural/Mosaic tiles of Hell

Location:

Wall Panel#23 - Interior of the Holy Rosary Cross Building

Description:

3x4 meters mural painting mixed with mosaic tiles depicting the Souls in Hell

Donation status:

Available

Location status: