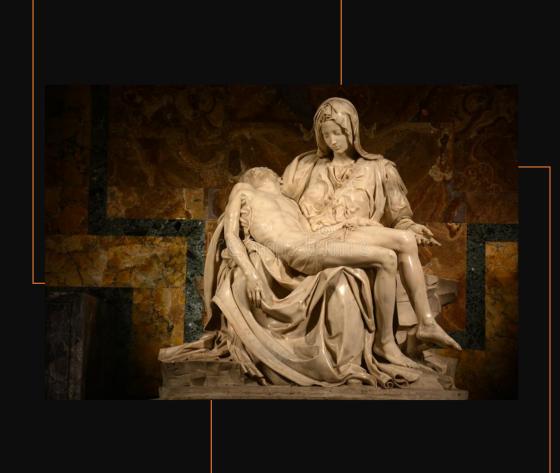

# CATALOGUE#1000-0028 THE PIETA

Location:

Central Image on Top of the Holy Steps in the Interior of the Holy Rosary Cross Building

#### Description:

Replica of the Life-size statue of the Pieta at Saint Peter Basilica in Rome