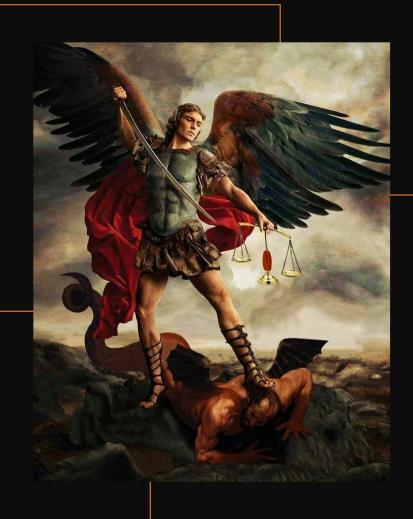

# CATALOGUE#1000-0030 SCALA SANCTA

Location:

Ceiling #I of the Interior of the Holy Rosary Cross Building

Description:

Mural of Saint Michael, the Archangel on the Ceiling of Penitential Steps of Scala Sancta

# CATALOGUE#1000-0031 SCALA SANCTA

Location:

Ceiling #2 of the Interior of the Holy Rosary Cross Building

Description:

Mural of Saint Michael, in battle with fallen angels on the Ceiling of Scala Sancta