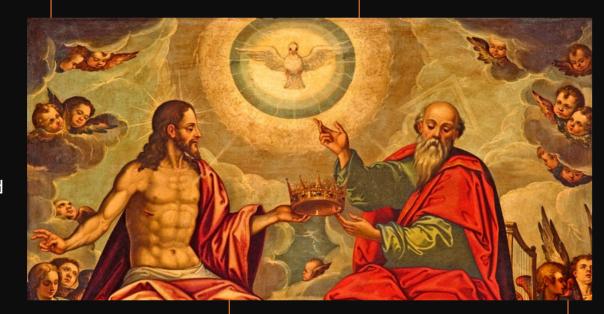

# CATALOGUE#1000-0015 Mural/Mosaic tiles of Jesus Christ seated at the right hand the Father

Location:

Wall Panel#13 - Interior of the Holy Rosary Cross Building

#### Description:

3x4 meters mural painting mixed with mosaic tiles featuring the Nicene Creed clause "...and is seated at the right hand of the Father."

Donation status:

Available

Location status: