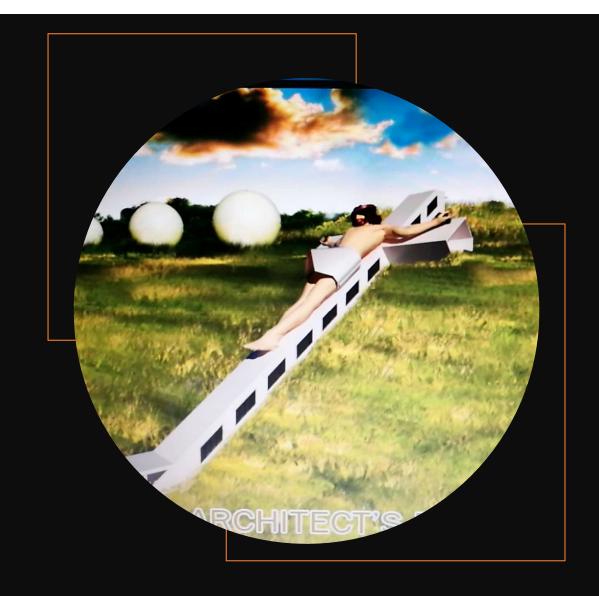

# CATALOGUE#1000-0001 The Holy Rosary Cross Building

Location: Holy Rosary Hills, Marian World Mission Sanctuary

#### Description:

 $50 \times 6.15$  meters long concrete building of the Holy Rosary Cross slanting on a central hill at the Sanctuary

#### Sponsorship status:

The Cross Building is sponsored by a family from Florida. Donations are welcome for its completion.

#### Location status:

Rosary hill ready for building construction