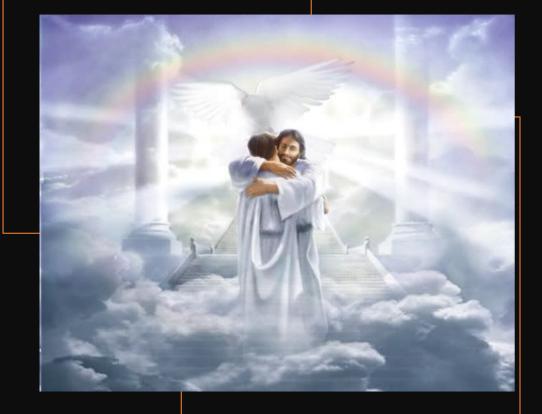

## CATALOGUE#1000-0024 Mural/Mosaic tiles of Gate to Heaven

Location:

Wall Panel#22 - Interior of the Holy Rosary Cross Building

Description:

3x4 meters mural painting mixed with mosaic tiles featuring the Gate to Heaven

Donation status:

Available

Location status: