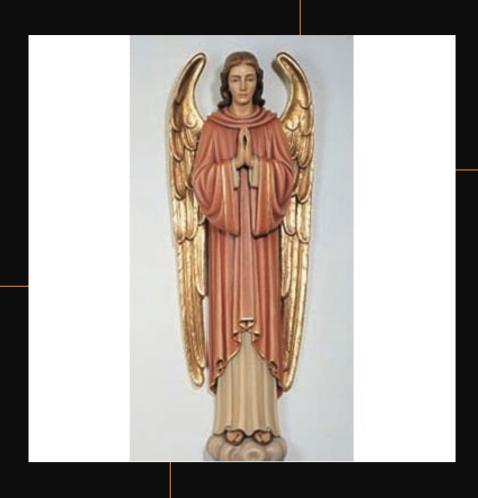

# CATALOGUE#1000-0041 HOLY ANGEL 5

Location: Exit Door of the Holy Rosary

Cross

Description:

Life-size statue of Holy Angel#5

Donation status:

Available

Location status: