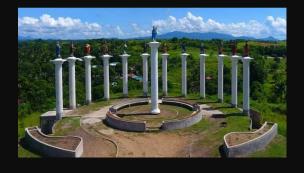

# CATALOGUE#1000-0002 The Crucified Body of Jesus

Location: Holy Rosary Hills, Marian World Mission Sanctuary

Description: 33-meter high fiberglass statue of the Crucified Body of Jesus mounted on the Cross

Donation status: Available Location status: