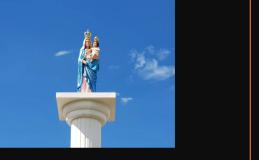

# CATALOGUE#1000-0002 The Crucified Body of Jesus

Location: Holy Rosary Hills, Marian World Mission Sanctuary

Description: 33-meter high fiberglass statue of the Crucified Body of Jesus mounted on the Cross

Donation status: Available Location status: