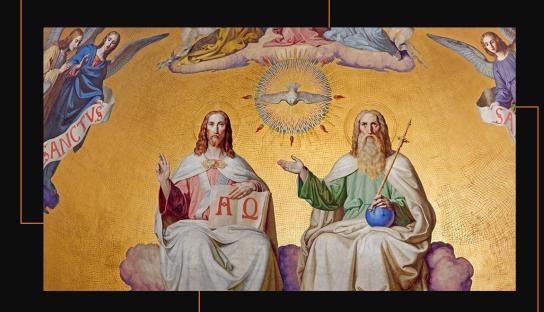

# CATALOGUE#1000-0003 Murals/Mosaic tiles of the Most Holy Trinity

Location:

Wall Panel#1 - Interior of the Holy Rosary Cross Building

#### Description:

3x4 meters mural painting mixed with mosaic tiles featuring the Nicene Creed clause "In the name of the Father, and of the Son, and of the Holy Spirit..."