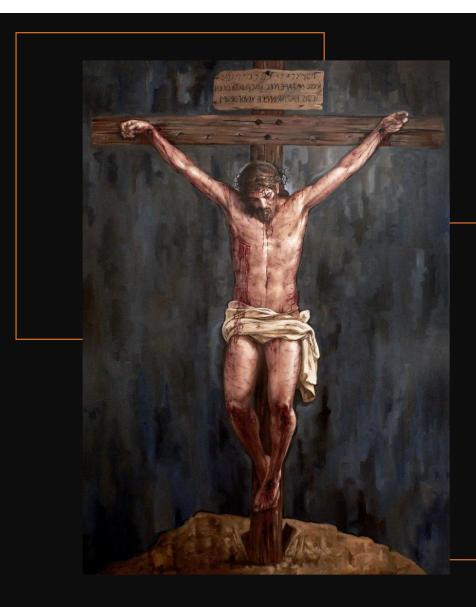

# CATALOGUE#1000-0002 The Crucified Body of Jesus

Location: Holy Rosary Hills, Marian World Mission Sanctuary

Description: 33-meter high fiberglass statue of the Crucified Body of Jesus mounted on the Cross

Donation status: Available Location status: