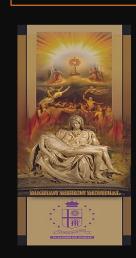

# CATALOGUE#1000-0027 MURALS/MOSAIC TILES OF HOLY EAUCHARIST, ANGELS AND SOULS

#### Location:

Wall Panel#25 Central wall panel on Top of the Holy Steps behind the Pieta statue, most visible as pilgrims climb the Scala Santa in the Interior of the Holy Rosary Cross Building

#### Description:

3.5X4.5 meters murals mixed with mosaic tiles of the Holy Eucharist, Angels in Veneration and bringing souls to Heaven. This depicts the true Mission of Marian World – to save many souls.

# CATALOGUE#1000-0028 THE PIETA

Location:

Central Image on Top of the Holy Steps in the Interior of the Holy Rosary Cross Building

#### Description:

Replica of the Life-size statue of the Pieta at Saint Peter Basilica in Rome