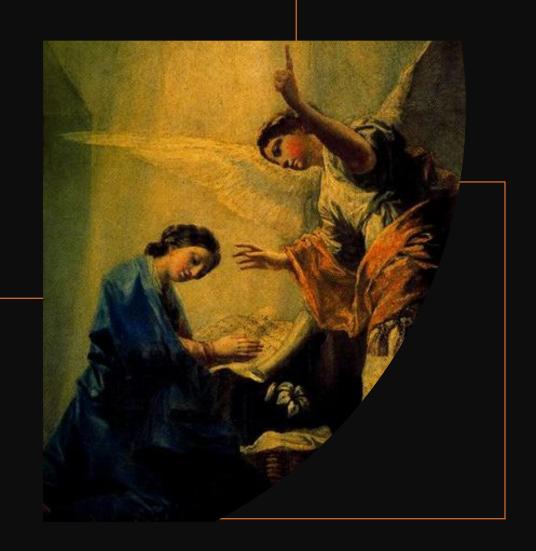

### CATALOGUE#1000-0009 Mural/Mosaic tiles of the Annunciation

Location:

Wall Panel#7 - Interior of the Holy Rosary Cross Building

#### Description:

3x4 meters mural painting mixed with mosaic tiles featuring the Nicene Creed clause "...For us men and for our salvation, He came down from Heaven, and by the Holy Spirit..."

Donation status: Available