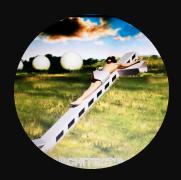

# CATALOGUE#1000-0002 The Crucified Body of Jesus

Location: Holy Rosary Hills, Marian World Mission Sanctuary

Description: 33-meter high fiberglass statue of the Crucified Body of Jesus mounted on the Cross

Donation status: Available Location status: