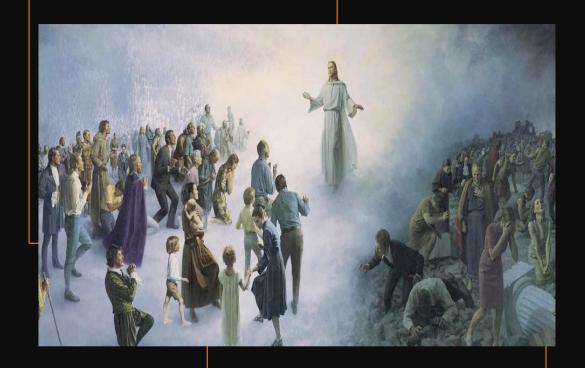

# CATALOGUE#1000-0016 Mural/Mosaic tiles of Second Coming of Jesus

Location:

Wall Panel#14 -Interior of the Holy Rosary Cross Building

#### Description:

3x4 meters mural painting mixed with mosaic tiles featuring the Nicene Creed clause "...He will come again in glory to judge the living and the dead and His kingdom will have no end."