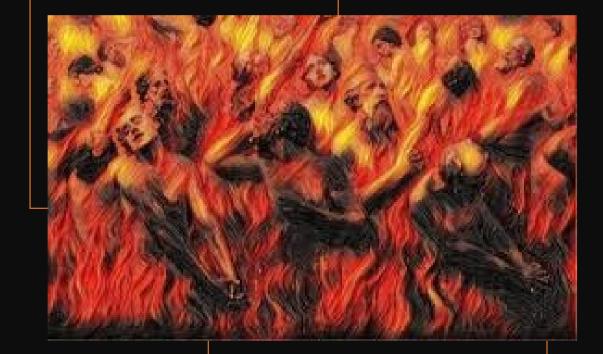

### CATALOGUE#1000-0025 Mural/Mosaic tiles of Hell

Location:

Wall Panel#23 - Interior of the Holy Rosary Cross Building

Description:

3x4 meters mural painting mixed with mosaic tiles depicting the Souls in Hell

Donation status:

Available

Location status: