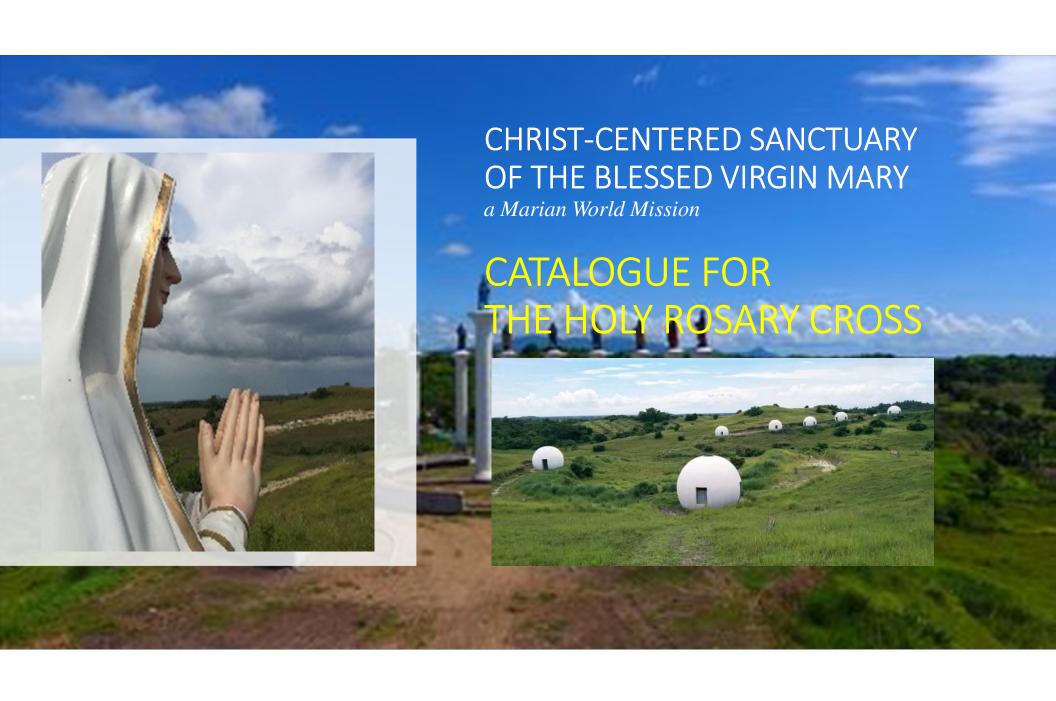

# CATALOGUE#1000-0001 The Holy Rosary Cross Building

Location: Holy Rosary Hills, Marian World Mission Sanctuary

#### Description:

 $50 \times 6.15$  meters long concrete building of the Holy Rosary Cross slanting on a central hill at the Sanctuary

#### Sponsorship status:

The Cross Building is sponsored by a family from Florida. Donations are welcome for its completion.

#### Location status:

Rosary hill ready for building construction