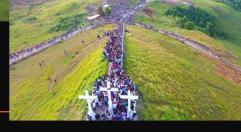

# CATALOGUE#1000-0001 The Holy Rosary Cross Building

Location: Holy Rosary Hills, Marian World Mission Sanctuary

#### Description:

 $50 \times 6.15$  meters long concrete building of the Holy Rosary Cross slanting on a central hill at the Sanctuary