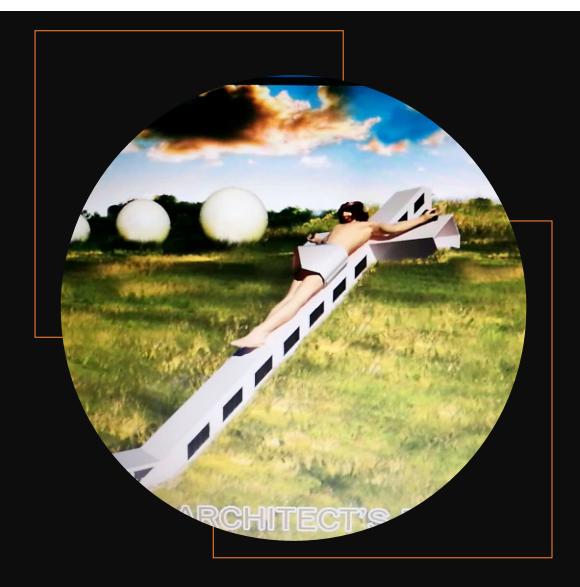

# CATALOGUE#1000-0001 The Holy Rosary Cross Building

Location: Holy Rosary Hills, Marian World Mission Sanctuary

#### Description:

 $50 \times 6.15$  meters long concrete building of the Holy Rosary Cross slanting on a central hill at the Sanctuary

#### Sponsorship status:

The Cross Building is sponsored by a family from Florida. Donations are welcome for its completion.

#### Location status:

Rosary hill ready for building construction