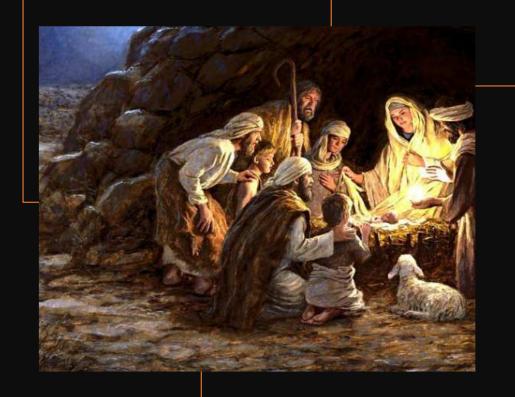

# CATALOGUE#1000-0010 Mural/Mosaic tiles of the Birth of Jesus Christ

Location:

Wall Panel#8 – Interior of the Holy Rosary Cross Building

#### Description:

3x4 meters mural painting mixed with mosaic tiles featuring the Nicene Creed clause "...was incarnate of the Virgin Mary and became man."

Donation status: Available Location status: