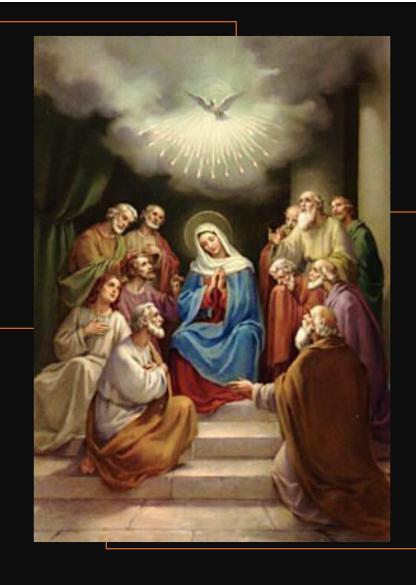

# CATALOGUE#1000-0017 Mural/Mosaic tiles of Holy Spirit

Location:

Wall Panel#15 - Interior of the Holy Rosary Cross Building

#### Description:

3x4 meters mural painting mixed with mosaic tiles featuring the Nicene Creed clause "I believe in the Holy Spirit, the Lord, the giver of life, who proceeds from the Father and the Son..."