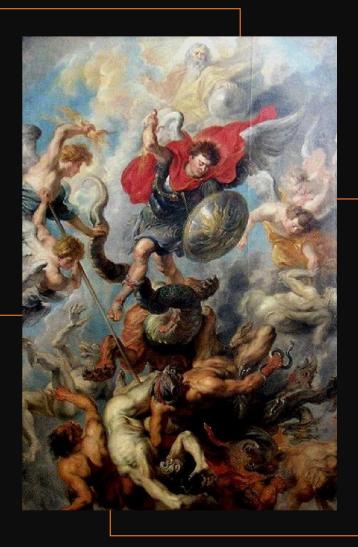

# CATALOGUE#1000-0032 SCALA SANCTA

Location:

Ceiling #3 of the Interior of the Holy Rosary Cross Building

#### Description:

Mural of the Last Judgement with Saint Michael in battle with fallen angels on the Ceiling of Penitential Steps of Scala Sancta

# CATALOGUE#1000-0033 SCALA SANCTA

Location:

Ceiling #4 of the Interior of the Holy Rosary Cross Building

#### Description:

Mural of the Last Judgement with Saint Michael in battle with fallen angels on the Ceiling of Penitential Steps of Scala Sancta in Rome