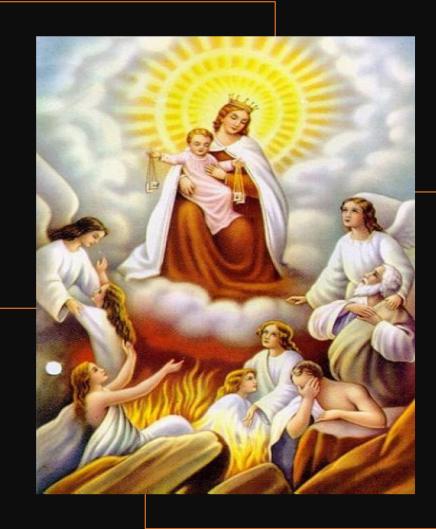

# CATALOGUE#1000-0026 Mural/Mosaic tiles of Our Lady of Mt. Carmel and Souls in Purgatory

Location:

Wall Panel#24 – Interior of the Holy Rosary Cross Building

#### Description:

3x4 meters mural painting mixed with mosaic tiles featuring the Jesus and the souls in Purgatory