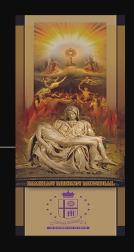

# CATALOGUE#1000-0027 MURALS/MOSAIC TILES OF HOLY EAUCHARIST, ANGELS AND SOULS

#### Location:

Wall Panel#25 Central wall panel on Top of the Holy Steps behind the Pieta statue, most visible as pilgrims climb the Scala Santa in the Interior of the Holy Rosary Cross Building

#### Description:

3.5X4.5 meters murals mixed with mosaic tiles of the Holy Eucharist, Angels in Veneration and bringing souls to Heaven. This depicts the true Mission of Marian World – to save many souls.