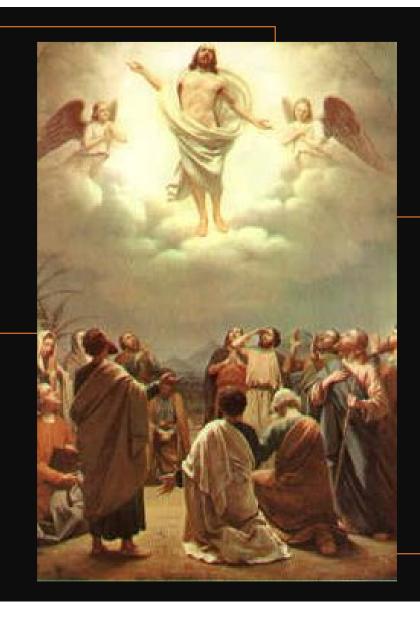

### CATALOGUE#1000-0014 Mural/Mosaic tiles of the Ascension

Location:

Wall Panel#12 - Interior of the Holy Rosary Cross Building

Description:

3x4 meters mural painting mixed with mosaic tiles featuring the Nicene Creed clause "...He ascended into Heaven ..."