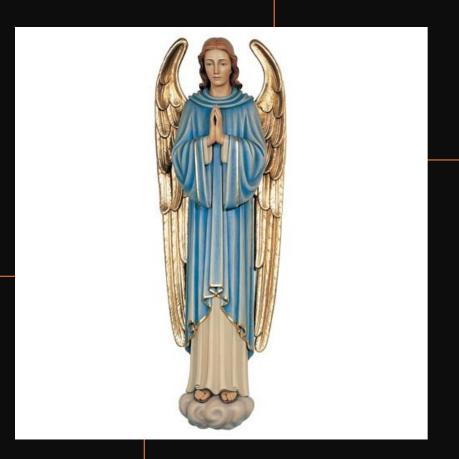

# CATALOGUE#1000-0042 HOLY ANGEL 6

Location: Exit Door of the Holy Rosary

Cross

Description:

Life-size statue of Holy Angel#6

Donation status: Available Location status: