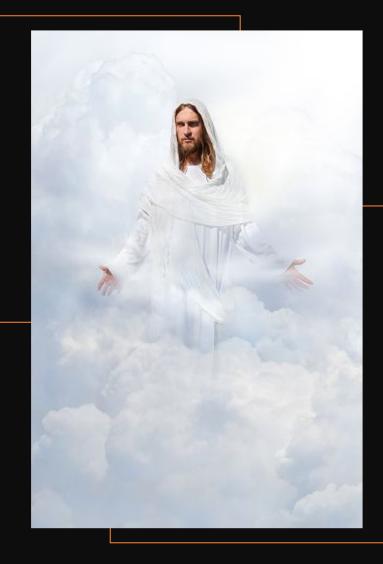

# CATALOGUE#1000-0018 Mural/Mosaic tiles of Glorified Jesus in Heaven

Location:

Wall Panel#16 - Interior of the Holy Rosary Cross Building

#### Description:

3x4 meters mural painting mixed with mosaic tiles featuring the Nicene Creed clause "...who with the Father and the Son He is adored and glorified,..."

Donation status: Available

Location status: