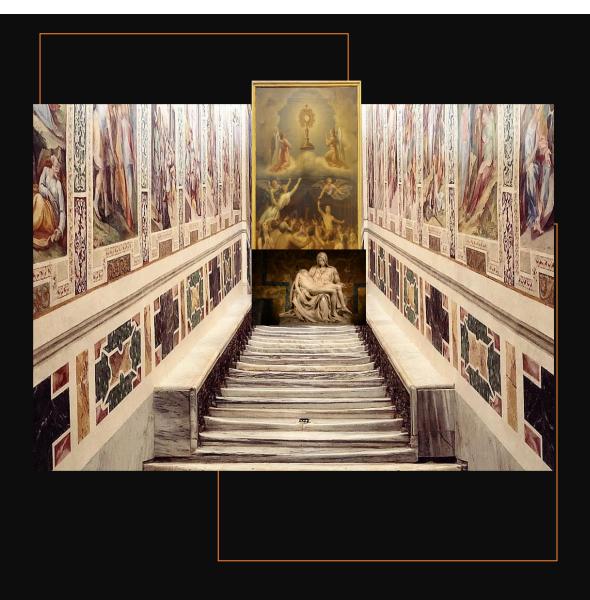

# CATALOGUE#1000-0028 THE PIETA

Location:

Central Image on Top of the Holy Steps in the Interior of the Holy Rosary Cross Building

#### Description:

Replica of the Life-size statue of the Pieta at Saint Peter Basilica in Rome

# CATALOGUE#1000-0029 SCALA SANCTA

Location:

Central steps in the Interior of the Holy Rosary Cross Building

Description:

Penitential Steps replicating the Holy Steps of Scala Sancta in Rome