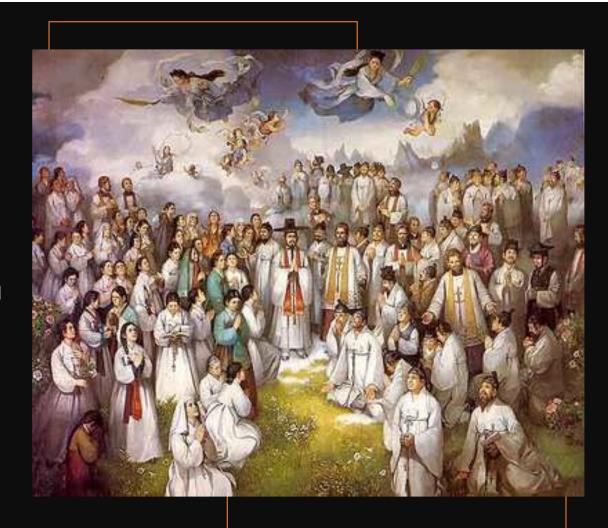

# CATALOGUE#1000-0027 MURALS/MOSAIC TILES OF HOLY EAUCHARIST, ANGELS AND SOULS

#### Location:

Wall Panel#25 Central wall panel on Top of the Holy Steps behind the Pieta statue, most visible as pilgrims climb the Scala Santa in the Interior of the Holy Rosary Cross Building

#### Description:

3.5X4.5 meters murals mixed with mosaic tiles of the Holy Eucharist, Angels in Veneration and bringing souls to Heaven. This depicts the true Mission of Marian World – to save many souls.