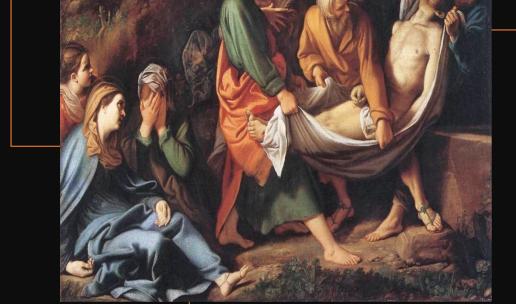

## CATALOGUE#1000-0012 Mural/Mosaic tiles of the Burial of Jesus Christ

Location:

Wall Panel#10 - Interior of the Holy Rosary Cross Building

#### Description:

3x4 meters mural painting mixed with mosaic tiles featuring the Nicene Creed clause "...He suffered death and was buried." He descended to the dead.

Donation status:

Available

Location status: