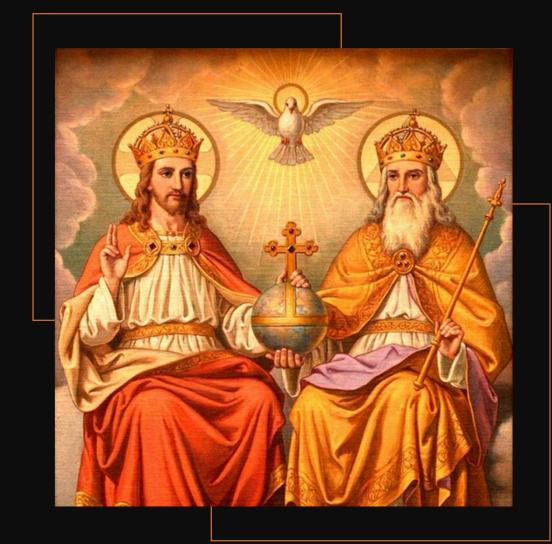

# CATALOGUE#1000-0003 Murals/Mosaic tiles of the Most Holy Trinity

Location:

Wall Panel#1 - Interior of the Holy Rosary Cross Building

#### Description:

3x4 meters mural painting mixed with mosaic tiles featuring the Nicene Creed clause "In the name of the Father, and of the Son, and of the Holy Spirit..."