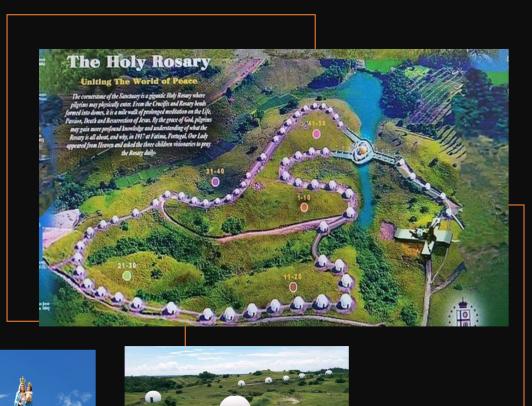

# SANCTUARY CATALOGUE FOR SPONSORS AND DONORS

Catalogue#1000: Holy Rosary Cross Catalogue#2000: Holy Rosary Domes

Catalogue#3000: Grottoes Catalogue#4000: Pillars Catalogue#5000: Bridges

Catalogue#6000: Lagoon & Landscapes

# CATALOGUE#1000-0001 The Holy Rosary Cross Building

Location: Holy Rosary Hills, Marian World Mission Sanctuary

#### Description:

 $50 \times 6.15$  meters long concrete building of the Holy Rosary Cross slanting on a central hill at the Sanctuary

#### Location status:

Rosary hill ready for building construction