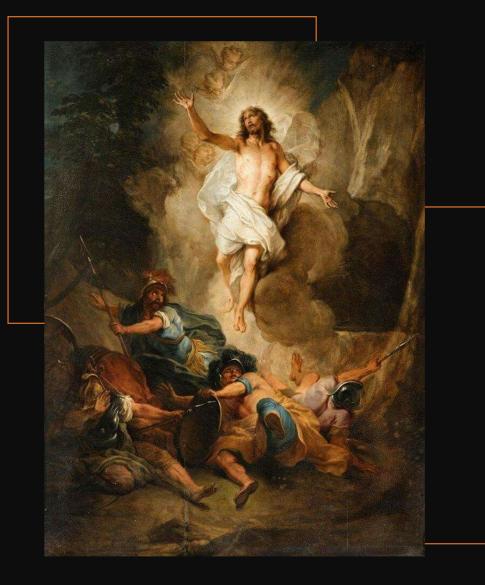

### CATALOGUE#1000-0014 Mural/Mosaic tiles of the Ascension

Location:

Wall Panel#12 - Interior of the Holy Rosary Cross Building

Description:

3x4 meters mural painting mixed with mosaic tiles featuring the Nicene Creed clause "...He ascended into Heaven ..."